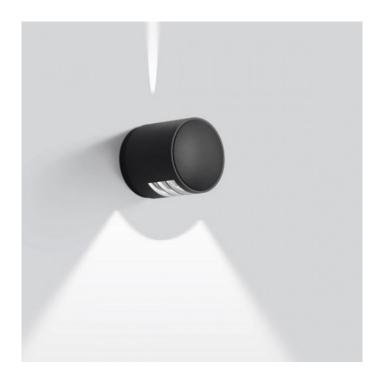

### LA3364

SOURCE: https://www.davidvillagelighting.co.uk/product/Bega-33222-Wall/15814

#### **PRODUCT DESCRIPTION**

Bega 33222 wall light available in a graphite or silver finish. Suitable for interior or exterior use.

Cast aluminium, aluminium and stainless steel. Optical borosilicate glass. With electronic ballast. Light emission aperture can optionally be directed upwards or downwards. Part supply guarantee: 20 year