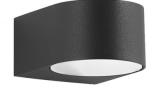

# **BEGA 33223 LED Wall Light**

The BEGA 33223 LED Wall Light is a sleek and compact downlighting solution that can be used for interior and exterior settings, thanks to the IP65 rating. The diffuser is fitted with safety glass, with an optical texture, and distributes the illumination evenly onto the surface in a wide beam.

The cast aluminium structure of the BEGA 33223 is available in a graphite or aluminium finish, both of which adapt beautifully to contemporary environments. Whether displayed individually or lined up in rows, the BEGA 33223 Wall Light is a functional addition to residential and commercial spaces. Perfect for brightening up driveways, entryways, paths and terraces.