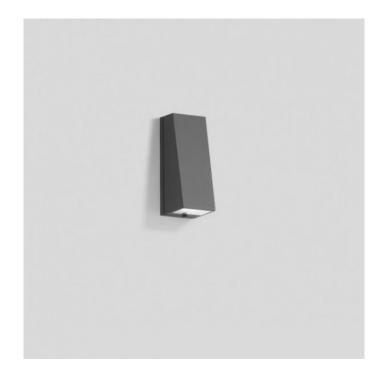

# Bega 33513 Wall LED Small

#### **PRODUCT DESCRIPTION**

Bega 33513 wall light, small, available in graphite or a silver finish.

Suitable for interior and exterior lighting.

Shielded wall luminaire with directed light makes it particularly well-suited for installation on columns and wall faces. The used LED technique offers durability and optimal light output with low power consumption at the same time.