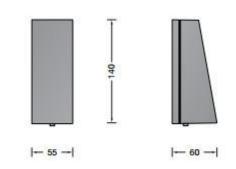

# Bega 33513 Wall LED Small

#### **PRODUCT DESCRIPTION**

Bega 33513 wall light, small, available in graphite or a silver finish.

Suitable for interior and exterior lighting.

Shielded wall luminaire with directed light makes it particularly well-suited for installation on columns and wall faces. The used LED technique offers durability and optimal light output with low power consumption at the same time.