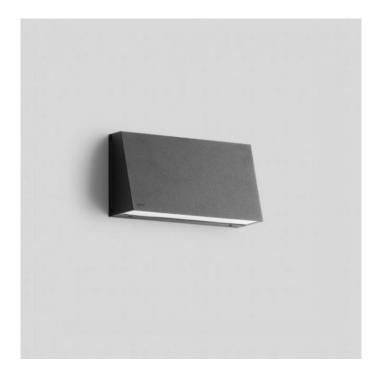

# Bega 22261 Wall Large LED

#### **PRODUCT DESCRIPTION**

Bega 22261 wall light, large, available in a graphite or silver finish. Suitable for interior and exterior use. Cast aluminium, aluminium and stainless steel. Safety glass, frosted.