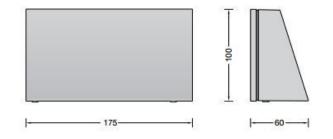

#### PRODUCT SPECIFICATION

| Light Source: | 5.8W, 3000K, 361lumens<br>OR<br>5.8W, 4000K, 361lumens |
|---------------|--------------------------------------------------------|
| IP Code:      | 64                                                     |
| Dimming:      | Non-dimmable                                           |