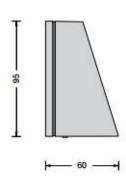

#### PRODUCT SPECIFICATION

Light Source: 3.4W, 3000K, 172 Lumens

or

3.4W, 4000K, 172 Lumens

IP Code: 64

**Dimming:** Non-dimmable.

For all sales and technical enquiries, please contact:

+44 (0)114 263 4266