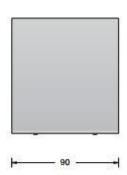

#### PRODUCT SPECIFICATION

Light Source: 3.4W, 3000K, 172 Lumens

or

3.4W, 4000K, 172 Lumens

IP Code: 64

**Dimming:** Non-dimmable.

For all sales and technical enquiries, please contact:

+44 (0)114 263 4266