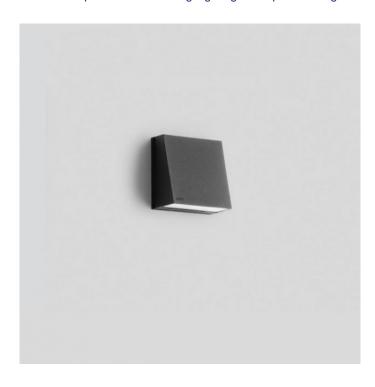

## Bega 22215 Wall Small LED

LA3355

SOURCE: https://www.davidvillagelighting.co.uk/product/Bega-22215-Wall-Small-LED/15802

# 22215 LED Small Wall Light by Bega

Bega 22215 wall light, small, available in a graphite or silver finish. Suitable for interior and exterior use. Cast aluminium, aluminium and stainless steel. Safety glass, frosted.