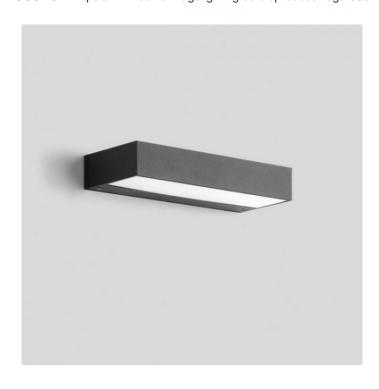

## Bega 33341 Wall LED Large

LA3354

SOURCE: https://www.davidvillagelighting.co.uk/product/Bega-33341-Wall-LED-Large/15801

## PRODUCT DESCRIPTION

Bega 33341 wall light

Available in a graphite, white or silver finish. Suitable for interior or exterior use.

LED wall luminaire with two-sided light distribution opening. Fully glare free light for lighting wall surfaces. The used LED technique offers durability and optimal light output with low power consumption at the same time.

Luminaire made of aluminium alloy and stainless steel. White safety glass.

## PRODUCT SPECIFICATION

Light Source: 11.8W, 3000K, 452 Lumens

OR

11.8W, 4000K, 484 Lumens

IP Code: 64

**Dimming:** Non-dimmable.

For all sales and technical enquiries, please contact:

+44 (0)114 263 4266