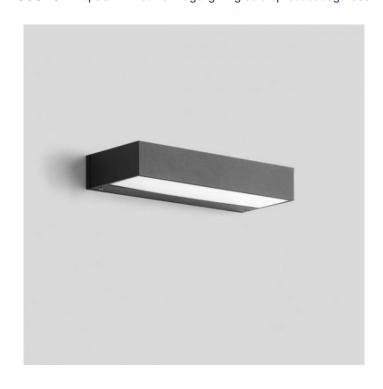

## Bega 33341 Wall LED Large

LA3354

SOURCE: https://www.davidvillagelighting.co.uk/product/bega-33341-wall-led-large/15801

## PRODUCT DESCRIPTION

Bega 33341 wall light

Available in a graphite, white or silver finish. Suitable for interior or exterior use.

LED wall luminaire with two-sided light distribution opening. Fully glare free light for lighting wall surfaces. The used LED technique offers durability and optimal light output with low power consumption at the same time.

Luminaire made of aluminium alloy and stainless steel. White safety glass.

## PRODUCT SPECIFICATION

Light Source: 11.8W, 3000K, 452 Lumens

OR

11.8W, 4000K, 484 Lumens

IP Code: 64

**Dimming:** Non-dimmable.

For all sales and technical enquiries, please contact:

+44 (0)114 263 4266