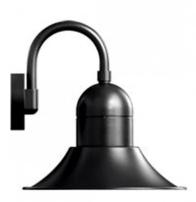

### **PRODUCT DESCRIPTION**

Bega 66411 wall light, LED, available in graphite. Suitable for both interior and exterior lighting.

David

Village Lighting

Cast aluminium, aluminium and stainless steel. Opal glass with thread.

LED wall luminaire with shielded light source for many lighting tasks on or in buildings. The used LED technique offers durability and optimal light output with low power consumption at the same time.

#### **PRODUCT SPECIFICATION**

Light Source: 11W, 3000K, 754 Lumens IP Code: 44 Dimming: Non-dimmable