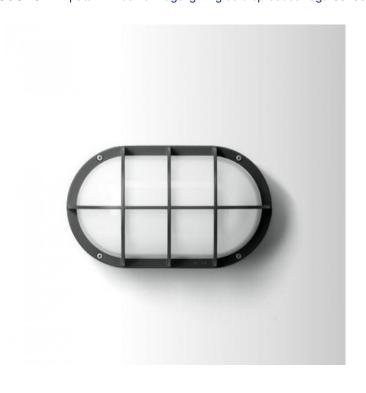

## PRODUCT DESCRIPTION

Bega 33139 ceiling/wall large LED, available in a graphite or silver finish. Suitable for interior and exterior use. Cast aluminium and stainless steel. Crystal glass, white inside.

## PRODUCT SPECIFICATION

Light Source: 20W, 3000K, 1170lumens

OR

20W, 4000K, 1170lumens

IP Code: 65

For all sales and technical enquiries, please contact:

+44 (0)114 263 4266

info@davidvillagelighting.co.uk