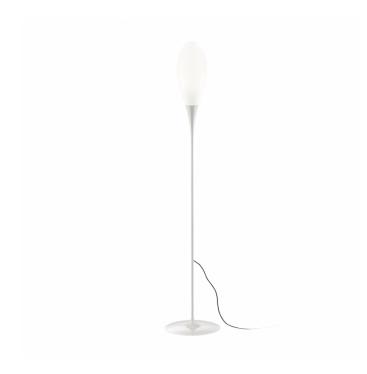

## **KDLN Spillo Outdoor Lamp**

The Spillo outdoor collection features a floor lamp, a fixed base, and a peg base. The option of the base allows you to choose how you would like to place this light in your outdoor space. From the floor lamp with a Ø35cm base to the fixed base that fixes the lamp to the ground and then the peg base that can be pulled into the ground and secured. This gives you many ways in which you can enjoy the design of the Spillo Outdoor lamp.

This KDLN floor lamp was designed by Constantin Wortmann and is designed to imitate the simplicity and elegance of fluid. The unique shape of the shade mimics a droplet, one of natures simplest forms and the inspiration behind the design. Place this lamp in your garden seating area or along a pathway or drive to illuminate your outdoor space.