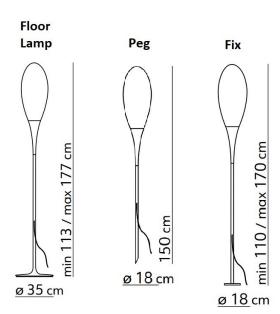

## **KDLN Spillo Outdoor Lamp**

The Spillo outdoor collection features a floor lamp, a fixed base, and a peg base. The option of the base allows you to choose how you would like to place this light in your outdoor space. From the floor lamp with a Ø35cm base to the fixed base that fixes the lamp to the ground and then the peg base that can be pulled into the ground and secured. This gives you many ways in which you can enjoy the design of the Spillo Outdoor lamp.

#### PRODUCT SPECIFICATION

Light Source: 1 x Max 21W E27 (excluded)

IP Code: 65

**Dimming:** Non-dimmable.

Dimensions: Floor:

Height: 113cm - 177cm

Base: Ø35cm

Peg: Ø18cm Height: 150cm

Cable Length: 260cm

Fix: Ø18cm

Height: 110cm - 170cm

For all sales and technical enquiries, please contact:

+44 (0)114 263 4266

info@davidvillagelighting.co.uk

www.davidvillagelighting.co.uk