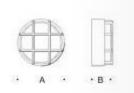

### **PRODUCT DESCRIPTION**

Bega 33503 Ceiling / Wall medium for indoor and outdoor use.

David

Village Lighting

Available in a graphite or silver finish.

Recessed LED ceiling and wall luminaire with high protection class for a variety of lighting tasks. The used LED technique offers durability and optimal light output with low power consumption at the same time.

Made of aluminium alloy, aluminium and stainless steel. Crystal glass, white inside.