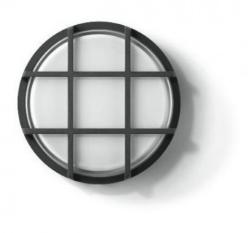

### **PRODUCT DESCRIPTION**

Bega 33503 Ceiling / Wall medium for indoor and outdoor use.

David

Village Lighting

Available in a graphite or silver finish.

Recessed LED ceiling and wall luminaire with high protection class for a variety of lighting tasks. The used LED technique offers durability and optimal light output with low power consumption at the same time.

Made of aluminium alloy, aluminium and stainless steel. Crystal glass, white inside.