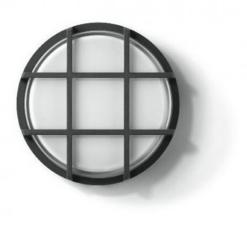

### **PRODUCT DESCRIPTION**

Bega 33502 Ceiling / Wall small for indoor and outdoor use.

Available in a graphite or silver finish.

Recessed LED ceiling and wall luminaire with high protection class for a variety of lighting tasks. The used LED technique offers durability and optimal light output with low power consumption at the same time.

Made of aluminium alloy, aluminium and stainless steel. Crystal glass, white inside.