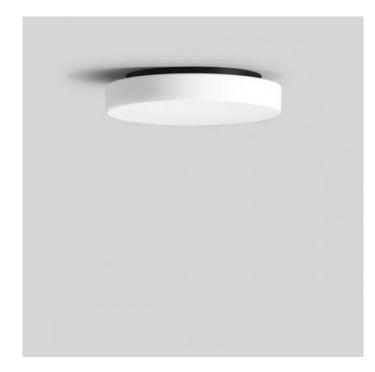

# Bega 33615 Ceiling/Wall Large Halogen

SOURCE: https://www.davidvillagelighting.co.uk/product/Bega-33615-CeilingWall-Large-Halogen/15738

#### **PRODUCT DESCRIPTION**

Bega 33615 Ceiling/Wall halogen is the largest version of this range. Aluminium and stainless steel. Opal glass, satin matt or impact-resistant synthetic cover in white with sliding bolt closure. Luminaire colour graphite.

### PRODUCT SPECIFICATION

IP Code: 44

- Dimensions: A 470mm Width
  - B 100mm Depth
    - C 360mm Width