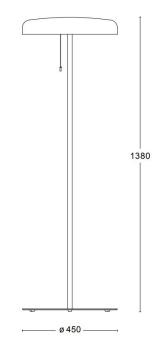

#### PRODUCT SPECIFICATION

Light Source: 2 x Max 11W E27 LED (excluded)

IP Code: 20

**Dimming:** Integrated on/off switch on the product.

Dimensions: Shade/Base: Ø45cm

Height: 138cm Cable Length: 200cm

For all sales and technical enquiries, please contact: