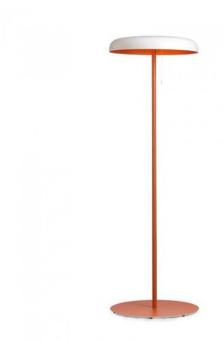

## Orsjo Belysning Mushroom Floor Lamp

The Orsjo Mushroom Floor Lamp was designed by Matti Klenell and was inspired by an earlier Orsjo lighting model. Klenell plays with colour rather than shape, using the rowanberry shade to create a warm light diffusion.

The design holds a modern touch, with a distinctive silhouette it is a strong focal point in any room. Perfect for both household use and public spaces. The shade diffuses light evenly and creates a great atmosphere for reading or relaxing.

The Orsjo Mushroom Floor Lamp makes a great statement piece in any room.