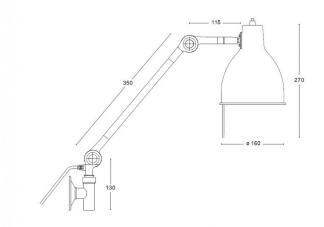

#### PRODUCT SPECIFICATION

Light Source: 1 x Max 11W LED E27 (excluded)

IP Code: 20

Dimming:

Integrated on/off switch on the product.

Dimensions: Shade: Ø16cm

Long Arm: 35cm Short Arm: 11.5cm Wall Base Height: 13cm Shade Height: 27cm Cable Length: 250cm