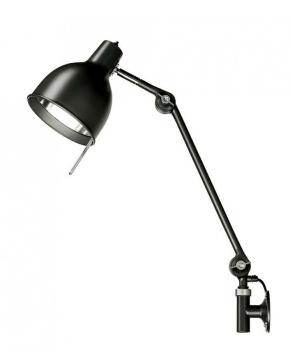

### Orsjo Belysning PJ72 Wall Lamp.

The PJ72 Wall Lamp is a functional and adjustable wall light, used for both private and public spaces. It consists of one arm and is the smaller version of the PJ70 wall light - but still guarantees extensive movement, making it a perfect task light. Ann Morsing and Beban Nord at Box Arkitekter were inspired by the work of PeFeGe Eriksson when developing the PJ collection, they have updated the classic 1940's industrial lamp to meet modern day needs. The PJ72 is still as practical and elegant as the original work lamps were over 60 years ago, but now with the enhancements of modern day technology.

The flexible arm moves effortlessly, making it easy to angle the shade and brighten a particular area, this grants you the ability to create a direct light source and makes it a perfect task light. Due to its mounting option, the PJ72 also has the benefit of saving space, making it perfect for those smaller workspaces or home offices where you lack desk space.