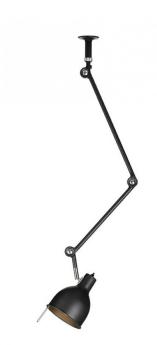

## Orsjo Belysning PJ50 Ceiling Light.

The PJ50 is a functional and adjustable ceiling light, used for both home and public spaces. This light can be combined and ascended in groups, in different lengths and colours to create more of a statement piece. Ann Morsing and Beban Nord at Box Arkitekter were inspired by the work of PeFeGe Eriksson when developing the PJ collection, they have updated the classic 1940's industrial lamp to meet modern day needs. The PJ50 is still as practical and elegant as the original work lamps were over 60 years ago, but now with the enhancements of modern day technology.

This ceiling light offers all of the benefits of a spotlight, but without the harsh atmosphere. This updated task light can be utilised in private and public spaces. It fits well into varying environments and feels both stylish and practical. The PJ50 is a suitable addition for a great many areas such as your kitchen, workspace and even hallway. In terms of public spaces, this light would be a perfect addition to a reception desk, an office or even a bar.