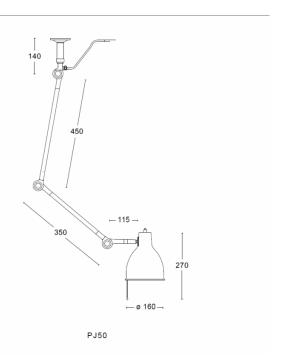

#### PRODUCT SPECIFICATION

Light Source: 1 x Max 11W E27 LED (excluded)

IP Code: 20

**Dimming:** Integrated on/off switch on the product.

Dimensions: Shade: Ø16cm

Shade Height: 27cm Height: 132.5cm