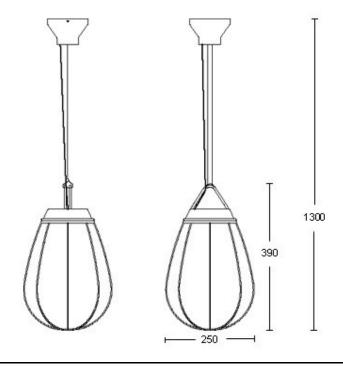

#### PRODUCT SPECIFICATION

Light Source: 6W, 2700K, 230 Lumens

IP Code: 20

**Dimming:** Dimmable via mains phase dimming.

Dimensions: Shade: Ø22cm

Shade Height: 29cm Maximum Drop: 120cm

For all sales and technical enquiries, please contact: