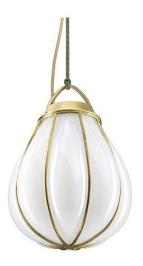

## Orsjo Belysning Hobo LED Pendant Light

The Hobo LED Pendant Light features a glass shade, mouth blown in the Orsjo studio, and a rough brass basket. Each piece is hand made and completely unique. This collection can be characterised by its weight and intricate details.

#### PRODUCT SPECIFICATION

Light Source: 6W, 2700K, 230 Lumens

IP Code: 20

**Dimming:** Dimmable via mains phase dimming.

Dimensions: Shade: Ø22cm

Shade Height: 29cm Maximum Drop: 120cm

For all sales and technical enquiries, please contact: