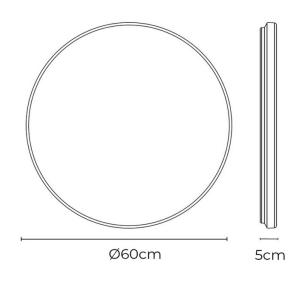

### **PRODUCT SPECIFICATION**

Light Source: 57W, 2700K, 3141 Lumens IP Code: 40 Dimming: Dimmable via mains phase dimming. Dimensions: Ø60cm Depth: 5cm