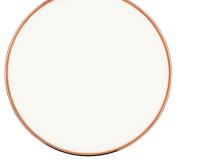

## Designer: Piero Lissoni Flos Clara LED Wall/Ceiling Light

The Flos Clara LED Light was designed by Piero Lissoni and can be mounted both on the ceiling and on the wall. The slim, minimal profile of the Clara Ceiling/Wall Light allows the luminaire to have a big impact visually without taking up too much room. Clara can brighten small rooms or create ambient illumination in a larger space. Thanks to the polycarbonate diffuser, the Flo Clara Ceiling/Wall Light radiates a glare-free and even pool of light.

**PRODUCT DESCRIPTION** 

Piero Lissoni's Clara ceiling and wall light is available with no ring for a truly minimal look or with a ring in copper, chrome, smoke or transparent to add a touch of modernity or to match surrounding finishes in a room. The classic round-shaped diffuser is supplied in an opal white finish, allowing this ceiling/wall light to adapt to a variety of interiors and styles.