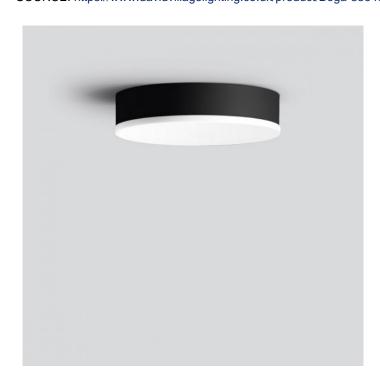

# Bega 33640 Ceiling / Wall Large LED

SOURCE: https://www.davidvillagelighting.co.uk/product/Bega-33640-Ceiling-Wall-Large-LED/15688

#### PRODUCT DESCRIPTION

Bega 33640 ceiling / wall large LED. An extremely versatile fitting with 4 sizes available and a range of lighting outputs. Formed of hand blown opal glass and with a high quality dimming ability.

#### PRODUCT SPECIFICATION

Light Source: 48W, 3000K, 3452 Lumens

OR

48W, 4000K, 3452 Lumens

IP Code: 64

**Dimming:** DALI dimmable.