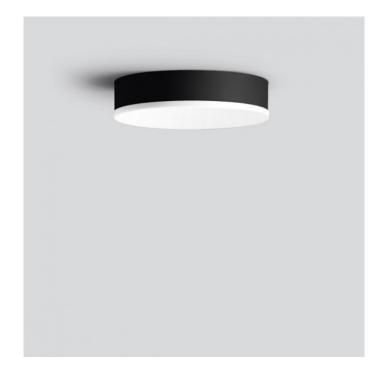

# Bega 33639 Ceiling / Wall Medium LED

SOURCE: https://www.davidvillagelighting.co.uk/product/Bega-33639-Ceiling-Wall-Medium-LED/15687

#### **PRODUCT DESCRIPTION**

Bega 33639 ceiling / wall medium LED. An extremely versatile fitting with 3 other sizes available and a range of lighting outputs. Formed of hand blown opal glass and with a high quality dimming ability.