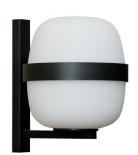

## Santa & Cole Wally Cestita Wall Lamp

The Wally wall light brings the beauty and design of the <u>Cestita</u> <u>table lamp</u> to a wall application. The designer, Miguel Milá, first created the design in the 1960s after he found an abandoned round glass lampshade outside a factory in Barcelona. Using it as his main source of inspiration, Milá created lights that use a glass shade as the central idea of the design.

The Wally wall light is available in a matte black or matte white finish and has an IP rating of 54, meaning that it is suitable for both indoor and outdoor use. Use along your corridor, in your lounge, as a welcome home light and more thanks to its versatile design and functional nature. Provides a nice, diffused glow that is effective and long-lasting.