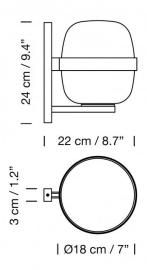

#### PRODUCT SPECIFICATION

Light Source: 1 x Max 3.4W E27 LED (included)

IP Code: 54

**Dimming:** Dimmable via mains phase dimming.

Dimensions: Ø18cm

Height: 24cm Depth: 22cm

For all sales and technical enquiries, please contact: