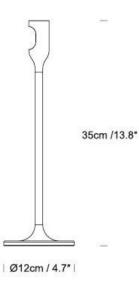

### PRODUCT SPECIFICATION

innermost

LA3227

Light Source: 3W, 2700K, 100 lumens IP Code: 20 Dimming: In line rocker switch on cable Dimensions: Diameter: 12cm Height: 35cm Cable length: 1.5m