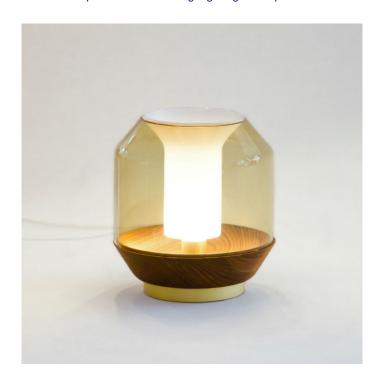

# **Innermost Lateralis Table Lamp**

LA3221

SOURCE: https://www.davidvillagelighting.co.uk/product/Innermost-Lateralis-Table-Lamp/15653

### PRODUCT DESCRIPTION

Innermost Lateralis Table Lamp. Artisan crafted glass seems to pour upwards and outwards following the breath of the glass blowing artist, producing a honey-coloured dome with a similar syrupy consistency. The light collects in a pool of dark timber below. At the heart of the table light, dark ripples of wood reflect off of polished brass.