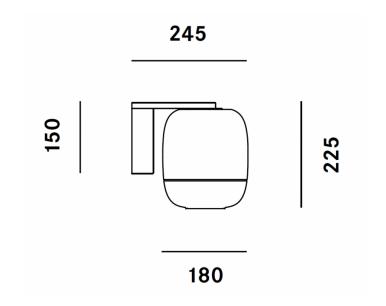

#### PRODUCT SPECIFICATION

Light Source: 4W, 3000K, 720 lumens

IP Code: 20

**Dimming:** Dimmable via mains phase dimming

Dimensions: Ø18cm shade

22.5cm shade height 15cm wall bracket height 24.5cm depth from wall