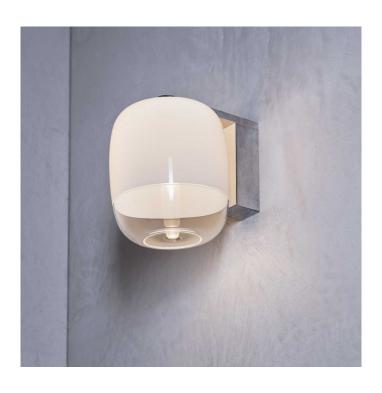

## Gong W1 LED Wall Light by Prandina

An LED alternative to Prandina's Gong W1 wall lamp.

Sergio Prandina was inspired by the shape of traditional Chinese lanterns to create the Gong collection, a series of pendants, table lamps, and in this case a wall lamp whose two-part design highlights the many ways in which glass can be transformed and embellished. A crystal clear lower section is contrasted with an upper section which is decorated using advanced painting, mirroring, and metallizing techniques to emphasise both the purity and the versatility of glass.

The relaxing atmosphere created by Gong's <u>integrated LED</u> light source is perfect for bedsides, hallways, and seating areas in homes, hotels, and restaurants alike. For more solutions, see the rest of the Gong collection, including the <u>standard</u> and <u>Mini</u> pendants and <u>table lamp</u>.