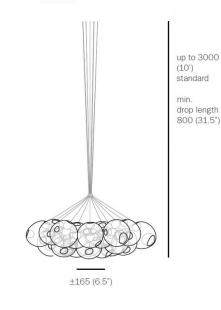

#### **PRODUCT SPECIFICATION**

| Light Source: | Max 20W 2700K G4 Xenon (included)     |
|---------------|---------------------------------------|
|               | or                                    |
|               | Max 1W 2700K G4 LED (included)        |
| Dimming:      | Dimmable using trailing edge dimming. |
| Dimensions:   | Shade: Ø16.5cm                        |
|               | Max Cable Length: 300cm               |