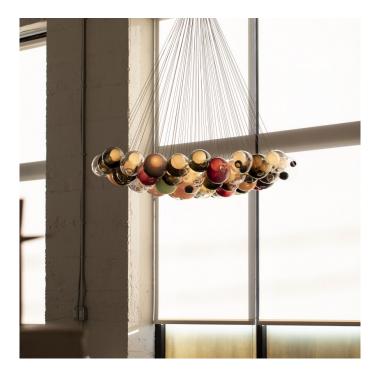

# 28 Series Cluster Pendant Light by Bocci

The 28 Series cluster is made up of pendants from the <u>Bocci 28</u> <u>series</u> and is a magnificent and beautiful light that will create a mind-blowing effect in any interior. Each shade produces a warm glow as it is concealed by a milk white lamp holder. The lampshades are made from blown glass and has 2 intriguing cavities which create an interesting aesthetic. The cluster pendant also comes with light bulbs included by Bocci with a choice between the **LED 1.5W** bulb and the **Xenon 20W** bulb.

The pendant light is also available in many different colour combinations which you can choose on their website. Please click here to create your own unique cluster and then forward your custom design to us so that we can send you a quotation. See the last image to the left for reference and how to send us your design.