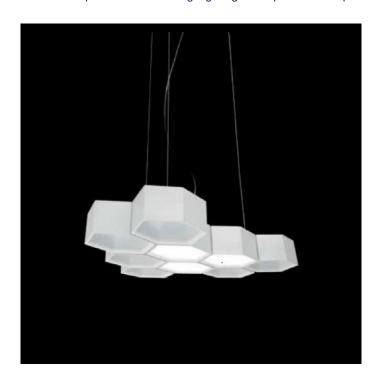

### PRODUCT DESCRIPTION

Luceplan Honeycomb 9 - 3 sets of 3

Like the cells of a beehive, the hexagonal modules of Honeycomb are joined freely into a suspension lamp with a captivating organic symmetry. The hexagons, connected by clips, give life to a self-supporting structure capable of housing energy-saving LED and halogen light sources for direct and indirect light.

### PRODUCT SPECIFICATION

Light Source: 25W, 3000K, 900lumens

**Dimming:** Dimmable via trailing edge dimming.

Dimensions: Width: 60.8cm

Depth: 44.4cm Drop height 60-250 cm 15 x 5 cm ceiling rose