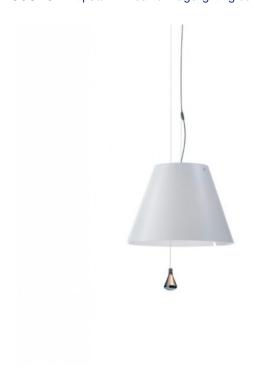

## PRODUCT DESCRIPTION

Luceplan Costanza LED Up/Down Suspension. The lightweight and washable shade diffuses a warm and pleasant light. Its unmistakable, subtle yet fits naturally into any interior.

## PRODUCT SPECIFICATION

**Light Source:** 23W, 2700K, 1411 lumens **Dimensions:** 100-220 cm drop height

Ø 40 x 28 cm shade

For all sales and technical enquiries, please contact:

+44 (0)114 263 4266

info@davidvillagelighting.co.uk