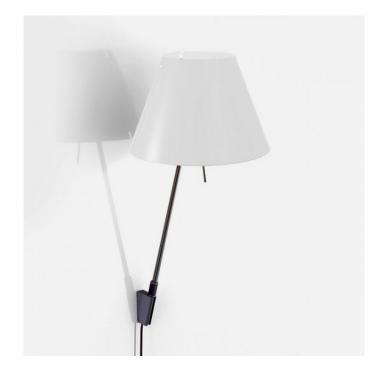

#### Designer: Paolo Rizzatto

The wall lamp can be mounted regardless of whether a light socket happens to be available. It is in fact fitted with a cable that can be lowered to the nearest mains plug. The on-off switch is released by the rod.

The light and washable shade, resting on two points of balance and therefore capable of oscillating if bumped, diffuses a warm and pleasant light. Its unmistakable, subtle but structurally solid profile fits naturally into any interior.

This version is available in a multi coloured finish. Wall brackets are included.