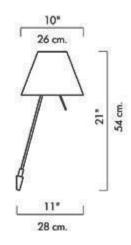

# **PRODUCT SHEET**



### David Village Lighting

# -Luceplan Costanzina Wall Lamp



SOURCE: https://www.davidvillagelighting.co.uk/product/luceplan-costanzina-wall-lamp/15525



# **PRODUCT DESCRIPTION**

#### Designer: Paolo Rizzatto

The wall lamp can be mounted regardless of whether a light socket happens to be available. It is in fact fitted with a cable that can be lowered to the nearest mains plug. The on-off switch is released by the rod.

The light and washable shade, resting on two points of balance and therefore capable of oscillating if bumped, diffuses a warm and pleasant light. Its unmistakable, subtle but structurally solid profile fits naturally into any interior.

This version is available in a multi coloured finish. Wall brackets are included.

# PRODUCT SPECIFICATION





#### For all sales and technical enquiries, please contact:

+44 (0)114 263 4266 info@davidvillagelighting.co.uk www.davidvillagelighting.co.uk