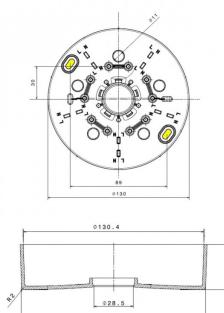

## **PRODUCT SHEET**



# **Flos Aim Multiple Ceiling Rose**

## LA3103

FLOS

SOURCE: https://www.davidvillagelighting.co.uk/product/Flos-Aim-Multiple-Ceiling-Rose/15523



### **PRODUCT DESCRIPTION**

Designer: Ronan & Erwan Bouroullec

## Flos Aim Multiple Ceiling Rose

The Aim multiple ceiling rose from Flos allows up to five standardsized Aim pendants or five mixed-sized Aim pendants to be hung from one central ceiling point, creating a more dramatic effect. The multiple ceiling rose is available in either black or white to match your chosen <u>Aim Pendants</u> or <u>Small Aim Pendants</u>, and allows for the creation of configurations for more oversized residential interiors or commercial spaces.

#### **PRODUCT SPECIFICATION**

Dimensions: Ø13cm Depth: 32.5cm



Ø135

32



#### For all sales and technical enquiries, please contact:

+44 (0)114 263 4266 info@davidvillagelighting.co.uk www.davidvillagelighting.co.uk