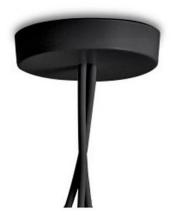

## Flos Aim Multiple Ceiling Rose

The Aim multiple ceiling rose from Flos allows up to five standardsized Aim pendants or five mixed-sized Aim pendants to be hung from one central ceiling point, creating a more dramatic effect. The multiple ceiling rose is available in either black or white to match your chosen <u>Aim Pendants</u> or <u>Small Aim Pendants</u>, and allows for the creation of configurations for more oversized residential interiors or commercial spaces.

#### **PRODUCT SPECIFICATION**

Dimensions: Ø13cm Depth: 32.5cm

Ø135

32