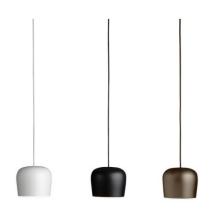

## Flos Aim LED Fixed Pendant Light

The Aim LED fixed pendant light by design duo Ronan and Erwan Bouroullec is a practical and stylish lighting solution available in a variety of forms. In this version of the Aim the pendant lamp has been reduced to its very essence – a simple suspension wire and light source.

Maintaining its original geometric and attractive form, the Aim LED Fixed pendant light provides diffused, even and practical light and works well used in multiples over a breakfast bar or dining table, or commercially as a functional lighting solution.

The <u>Aim collection</u> of lights also includes a hardwired version and cable & plug version both with 9m of cable allowing the pendants to bu hung up to 3m from the ceiling.