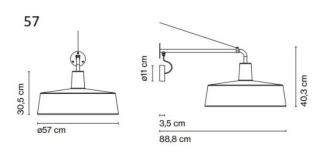

#### PRODUCT SPECIFICATION

**Light** 28.7W, 2700K, 3446 Lumens

Source:

IP Code: 44

Dimming: Dimmable using leading edge and trailing edge

(Triac).

Dimensions: Shade: Ø57cm

Height: 40.3cm Depth: 88.8cm Wall Plate: Ø11cm