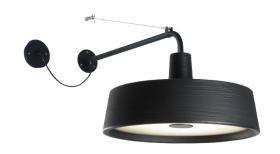

## Marset Soho A LED Wall Light

Soho collection, designed by Joan Gaspar quickly became a best seller and an iconic piece for the brand, which has led to the range being extended to stylish outdoor versions. Gaspar was inspired by traditional lamps used in markets, taverns, and cafeterias, the modern industrial style is ideal for contemporary residential and commercial spaces.

Available 57cm is ideal for illuminating an exterior façade, patio area, and outdoor social space.

A methacrylate diffuser provides an evenly distributed light quality. The translucent white option emits an ambient glow throughout the shade body. The further four colour finishes are opaque and give a solid, textured effect while providing downlight only.