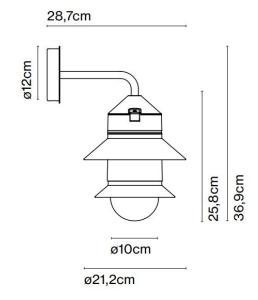

#### PRODUCT SPECIFICATION

Light Source: 1 x Max 8W E27 LED (excluded)

IP Code: 65

**Dimming:** Dimmable via mains phase dimming.

Dimensions: Shade: Ø21.2cm

Diffuser: Ø10cm Depth: 28.7cm Length: 36.9cm