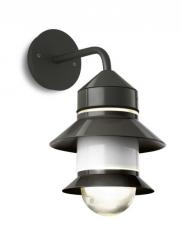

# **Marset Santorini Fixed Stem Wall Light**

David Village Lighting

SOURCE: https://www.davidvillagelighting.co.uk/product/Marset-Santorini-Fixed-Stem-Wall-Light/15491

## Marset Santorini Fixed Stem Wall Light

Inspired by the lanterns found on fishing boats, this collection of outdoor customisable lamps allows you to create multiple compositions. Users can choose how many shades to place on the diffuser, along with their order, position and direction. This interplay of combinations yields a rich array of direct or reflected light.

This fixed stem version of the Santorini light is mounted to the wall with a metallic wall mount that adds an industrial touch to a space. The intricate shades can be customised which not only gives each light a unique look but it also plays with the light in different ways. The direction of the shades will determine the direction of the light output.