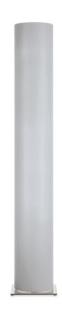

## ModoLuce Lost Floor Lamp

The ModoLuce Lost Floor Lamp features a sleek, totem-inspired silhouette that blends contemporary design with an minimalist mystique. Its tall, slender profile emits a soft, diffused glow, perfect for creating a warm and inviting atmosphere in living spaces, bedrooms, or office environments.

Crafted with a fabric lampshade in cotton, this floor lamp offers both practicality and customisation. The cotton fabric shade comes in a wide range of vibrant colours, allowing you to tailor the design to suit your interior. The base is made from nickel-finished metal, providing a durable and refined touch to the overall aesthetic.

### PRODUCT SPECIFICATION

Light Source: 6 x Max 28W E27 (Excluded)

IP Code: 20

**Dimming:** In-line on/off switch included on cable.

Dimensions: Shade: Ø30cm

Height: 175cm