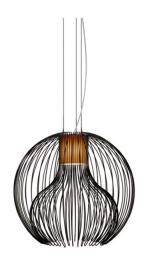

# ModoLuce Icaro Ball Suspension

SOURCE: https://www.davidvillagelighting.co.uk/product/ModoLuce-Icaro-Ball-Suspension/15471

## ModoLuce Icaro Ball Suspension

The ModoLuce Icaro Ball Suspension is a playful yet industrial-inspired pendant light, featuring a spherical design crafted from black matte steel wires with a central fabric diffuser. This striking piece draws attention with its bold, geometric silhouette and perfectly balances strength with elegance. Its open design allows light to shine through beautifully, casting dynamic shadows and adding depth to any space.

Available in a range of colour options, the Icaro Ball Suspension is versatile enough to complement a range of interior settings, from modern dining rooms to loft-inspired living spaces. Additionally, an outdoor version with an IP65 rating is available upon request, making it suitable for illuminating exterior spaces such as patios or terraces while maintaining its dramatic appeal.