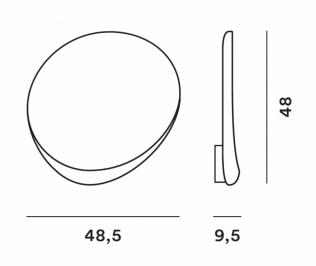

#### **PRODUCT SPECIFICATION**

Light Source: 12.7W, 3000K, 850 Lumens

| IP Code:    | 20                            |
|-------------|-------------------------------|
| Dimming:    | Non-Dimmable.                 |
| Dimensions: | Width: 48.5cm<br>Length: 48cm |
|             | Depth: 9.5cm                  |