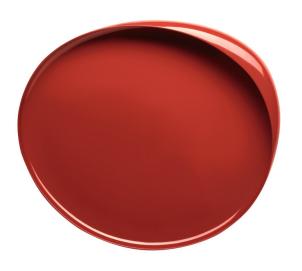

## Lake Wall Light by Foscarini

Designed in 2015, the Lake wall light is a unique and characterful light that resembles a drop of water, embodying the irregularity and beauty seen in nature. The injection moulded shade creates a glossy finish that looks fluid and intriguing. The light source is diffused by the shade and reflects on the inside and against the wall, creating a light that gleams and produces interesting hues and colours.

The Lake wall lamp is stylish and elegant and will be a wonderful addition to many interiors. Useful in lounges, bedrooms and dining areas, this wall light is decorative and atmospheric. Available in 2 colours, mix and match the two to create variety in the room, or use the same colour for consistency. A remarkable and truly exquisite wall lamp, buy now for an innovative and stunning finishing touch in your room.