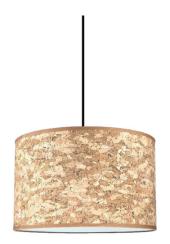

# **Innermost Cork Pendant Light**

The Cork pendant by Innermost captures the natural beauty of cork in a unique lighting design. Constructed with a fabric-backed cork layer, this pendant allows light to pass through, showcasing the organic texture and intricate detailing of the material. Perfect for creating a warm, inviting ambience, the Cork pendant brings an earthy charm to both residential and commercial settings.

Ideal for dining rooms, living spaces, or hallways, this pendant comes in two sizes, Wide and Tall, providing a flexible lighting solution with a natural look. The warm glow emitted by the cork material creates an atmosphere of tranquillity and sophistication. Its distinctive design and earthy aesthetic make the Cork pendant a versatile choice for various interior styles.

#### PRODUCT SPECIFICATION

Light Source: 1 x max 15W E14 LED (excluded)

IP Code: 20

**Dimming:** Dimmable via mains phase dimming.

Dimensions: Wide:

Diameter: 46cm Length: 30cm

Tall:

Diameter: 20cm Length: 40cm