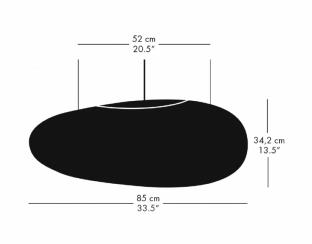

#### **PRODUCT SPECIFICATION**

Light Source: 2 x Max 100W E27 (Excluded)

| IP Code:    | 20                                |
|-------------|-----------------------------------|
| Dimming:    | Dimmable via mains phase dimming. |
| Dimensions: | Ø85cm                             |

nensions: Ø85cm Height: 34.2cm Cable Length: 600cm