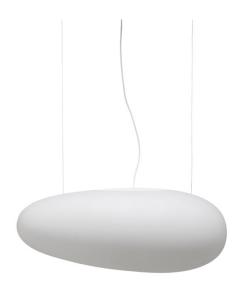

# **Fritz Hansen Avion Pendant Light**

The Fritz Hansen Avion pendant was designed by Iskos-Berlin, a partnership that puts storytelling at the forefront of their designs. This pendant is no exception, as it is inspired by the Zeppelin airships that Iskos-Berlin have been fascinated by since childhood. The pendant light has an oval shape which resembles the Zeppelin, and is made from white polyethene. The shade diffuses the light, creating a warm, soft glow that creates a nice ambience in the room.

The Avion Pendant illuminates the room well and can be used in both big and small spaces. You can use one as a feature light, or you can buy several to put in interesting formations to create a dynamic and intriguing lighting design. This pendant can be used in homes or commercial spaces and will work well in many different types of rooms.

This pendant is available with an adjustable canopy so you can suspend the light at different angles to create a compelling look. Please <u>contact us</u> for more details and pricing.