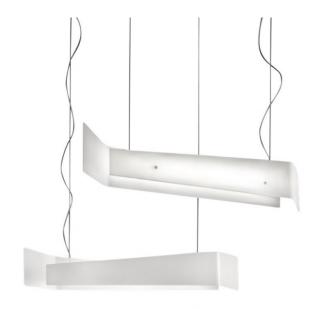

## Karboxx Sveva Pendant Light

The Sveva suspension light designed by Massimiliano Mornati for Karboxx is available in opaline methacrylate or white painted metal. The opaline version gives a diffused light or alternatively the painted metal finish gives direct and indirect lighting.