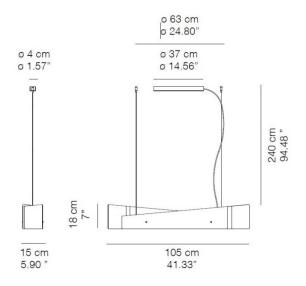

#### PRODUCT SPECIFICATION

Light Source: 36W, 3000K, 4000lumens IP Code: 20 Dimensions: 105cm width 18cm height 240cm max. drop

15cm shade depth