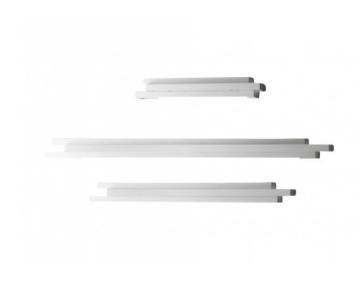

## Karboxx Escape Slim Wall Light

Karboxx's Escape wall light by designer Serena Papait is made from aluminium elements which are painted white. The Escape wall light is available in three sizes - small (50), medium (80) and large (110).

#### PRODUCT SPECIFICATION

| Light Source: | Small: 12W, 2700K, 1300 lumens<br>Medium: 24W, 2700K, 2600 lumens<br>Large: 36W, 2700K, 3900 lumens |
|---------------|-----------------------------------------------------------------------------------------------------|
| IP Code:      | 20                                                                                                  |
| Dimming:      | non-dimmable                                                                                        |
| Dimensions:   | Small: 50cm L 7.5cm H 8.4cm W<br>Medium: 80cm L 7.5cm H 8.4cm W<br>Large: 113cm L 7.5cm H 8.4cm W   |