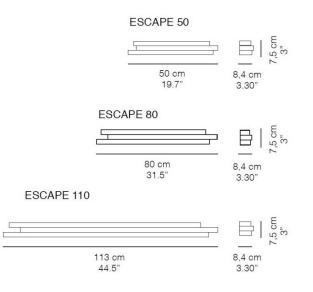

## Karboxx Escape Slim Wall Light

Karboxx's Escape wall light by designer Serena Papait is made from aluminium elements which are painted white. The Escape wall light is available in three sizes - small (50), medium (80) and large (110).

#### PRODUCT SPECIFICATION

| Light Source: | Small: 12W, 2700K, 1300 lumens<br>Medium: 24W, 2700K, 2600 lumens<br>Large: 36W, 2700K, 3900 lumens |
|---------------|-----------------------------------------------------------------------------------------------------|
| IP Code:      | 20                                                                                                  |
| Dimming:      | non-dimmable                                                                                        |
| Dimensions:   | Small: 50cm L 7.5cm H 8.4cm W<br>Medium: 80cm L 7.5cm H 8.4cm W<br>Large: 113cm L 7.5cm H 8.4cm W   |