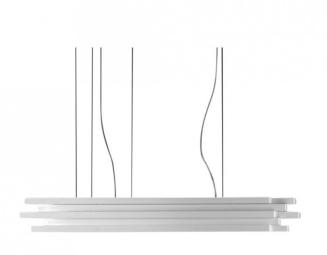

#### PRODUCT SPECIFICATION

Light Source: 2 x Fluo E27 20W or LED E27 10W

IP Code: 20

Dimensions: 60cm length

12.5cm height Ceiling canopy 11cm Cord length: 240cm

For all sales and technical enquiries, please contact: