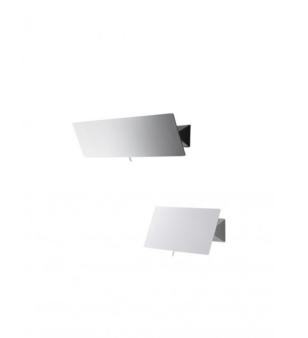

## Karboxx Shadow LED Wall Light

The Karboxx Shadow LED wall light is a lamp with an adjustable screen to create up or down light as desired. The adjust-ability of the Shadow wall light creates light and shadows which define the space around it.

Designed by Enrico Franzolini the Shadow wall light is available in two sizes: small (33) or large (63) in white painted metal.