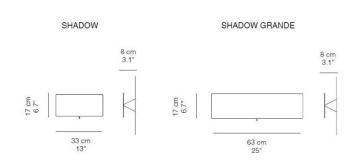

## PRODUCT SPECIFICATION

Light Source: Small: 16W, 2700K, 1600 lumens

Large: 24W, 2700K, 2400 lumens

IP Code: 20

**Dimensions:** Small: H 17cm x L 33cm x D 8cm

Large: H 17cm x L 63cm x D 8cm

For all sales and technical enquiries, please contact: