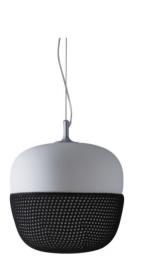

### Karboxx Afra Pendant Light

The Karboxx Afra suspension provides a soft diffused light due to its hand blown, acid-etched opaline glass diffuser. A modern pendant with an aluminium suspension painted in light grey.

On request, a cap for the diffuser can be added and comes in either a black or beige finish. The Karboxx Afra suspension also comes with additional cable length (500cm) on request. For further details, pricing and orders please contact us.