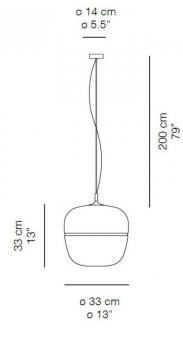

#### PRODUCT SPECIFICATION

Light Source: Fluo 1x E27 23W or LED E27 16W (excluded) IP Code: 20

Dimensions: 200cm cable length 14cm ceiling rose diameter 33cm diffuser diameter 33cm diffuser height