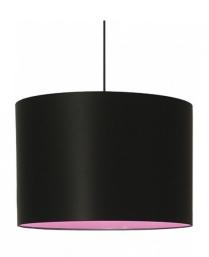

## **Karboxx Half Moon Pendant Light**

The Karboxx Half Moon pendant light is a suspension lamp with a shade in carbon fibre with interior painted in three colour options: ivory, purple and orange.

The Half Moon pendant can come with 5m cord length as an optional extra, for further details, pricing and orders please contact us.