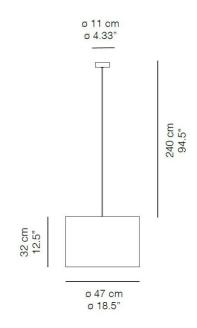

#### PRODUCT SPECIFICATION

Light Source: 3x Fluo E27 20W or 3x LED E27 16W (excluded)

IP Code: 20

Dimensions: 240cm cord length

11cm ceiling rose diameter

32cm shade length 47cm shade diameter

For all sales and technical enquiries, please contact: