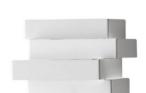

## **Karboxx Escape Cube Wall Light**

Designed by Serene Papait for Karboxx, the Escape Cube Wall light is made from four elements in white painted aluminium. With both upwards and downwards emission, the Escape Cube Wall light is the compact version of the Escape Slim wall light and can be used in conjunction with the rest of the Escape collection.