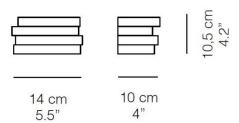

## PRODUCT SPECIFICATION

Light Source: 8.7W, 2700K, 800 lumens

IP Code: 20

Dimensions: 14 cm width

10.5 cm height

10 cm depth from wall

For all sales and technical enquiries, please contact:

+44 (0)114 263 4266