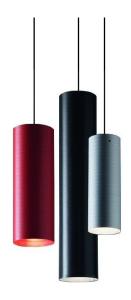

## **Karboxx Tube Pendant Light**

Designed by Enrico Franzolini and Vicente Garcia Jimenez, the Tube pendant is made of fibreglass in various colour options. The pendant is mounted to the ceiling and can drop to a max of 240cm. The Tube comes in three sizes, with a height of 30 or 40 centimetres and 6 colour options.

#### PRODUCT SPECIFICATION

Light Source: Tube 30 - 1 x 75W E27 PAR 30S (excluded)

Tube 40 - 1 x 100W E27 PAR 38 (excluded)

IP Code: 20

Dimensions: Tube 30 - Ø10cm x 30cm shade

Tube 40 - Ø14cm x 40cm shade

Ø 11 cm ceiling rose 240 cm cable length