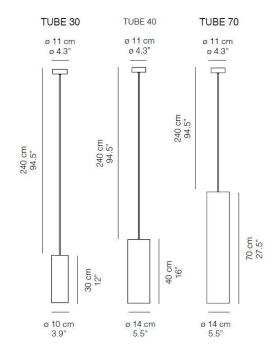

#### PRODUCT SPECIFICATION

Light Source: Tube 30 - 1 x 75W E27 PAR 30S (excluded)

Tube 40 - 1 x 100W E27 PAR 38 (excluded)

IP Code: 20

Dimensions: Tube 30 - Ø10cm x 30cm shade

Tube 40 - Ø14cm x 40cm shade

Ø 11 cm ceiling rose 240 cm cable length