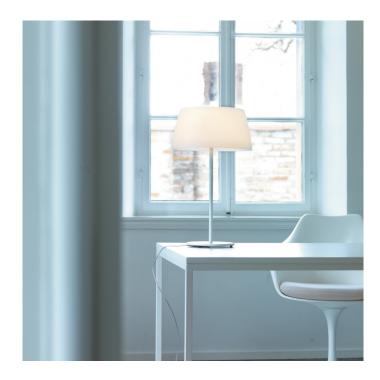

### **Ginger Table Lamp by Prandina**

A part of the 2010 <u>Prandina Ginger collection</u>, the Ginger table lamp is made from matt white painted metal and an opal white plastic lampshade to produce a warm and welcoming lamp. The lampshade produces a soft glow that is diffused and glare-free. The bottom of the shade has a plate in it to conceal the bulbs and the design of the table lamp is stylish, chic and clean.

The classic aesthetic of the Ginger table light makes it suitable for many settings, perfect for offices, lounges and dining spaces both in the home and at work. The table lamp is available in a smaller size, the T30 and a bigger size the T50 and the subtle colour of the lamp means it can fit seamlessly into your interior. Match with other lights from the collection to create a consistent lighting scheme.