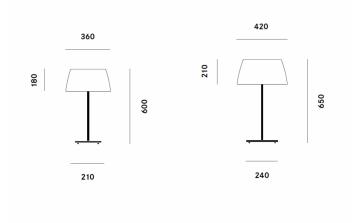

#### **PRODUCT SPECIFICATION**

20

Light Source: 2 x FBA E27 15W max (excluded)

IP Code:

**Dimming:** In line on/off switch included on cable

Dimensions: T30:

Ø36cm shade 60cm height Ø21cm base

T50: Ø42cm shade 65cm height Ø24cm base