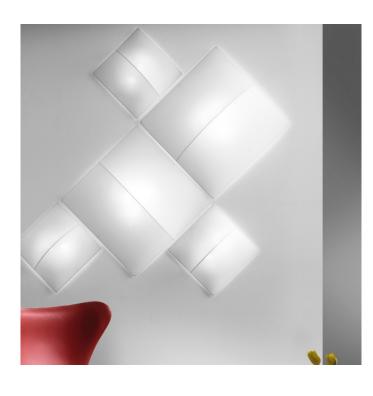

## **Nelly Straight by Axolight**

A light that can be used either as a wall or a ceiling light, the Nelly Straight lights were designed by Manuel Vivian for Axolight. The collection was entirely inspired from the most basic geometric shapes, the circle and the square. The continuity of the light is only disrupted by a line cutting across, meant to give emphasis on the reflections and details. The Nelly Straight has a square shape that is available in three sizes options: 60x60, 100x100 or 140x140 centimetres. A steel frame forms the body of the light, while an elastic fabric covers the frame and diffuses the light. The fabric can be removed and washed. You may choose to install multiple Nelly Straight lights, and create your own unique displau of light.