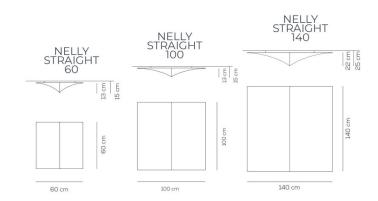

## **Nelly Straight by Axolight**

A light that can be used either as a wall or a ceiling light, the Nelly Straight lights were designed by Manuel Vivian for Axolight. The collection was entirely inspired from the most basic geometric shapes, the circle and the square. The continuity of the light is only disrupted by a line cutting across, meant to give emphasis on the reflections and details. The Nelly Straight has a square shape that is available in three sizes options: 60x60, 100x100 or 140x140 centimetres. A steel frame forms the body of the light, while an elastic fabric covers the frame and diffuses the light. The fabric can be removed and washed. You may choose to install multiple Nelly Straight lights, and create your own unique displau of light.

IP Code: 20

Dimming: Dimmable via mains phase dimming.

Dimensions: Nelly Straight 60 - 60 x 60 x 15 cm

Nelly Straight 100 - 100 x 100 x 15 cm Nelly Straight 140 - 140 x 140 x 25 cm