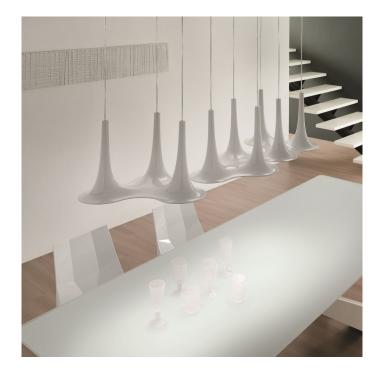

## Nafir 3 by Axolight

Nafir pendants, ceiling lamps and recessed lights derive from Karim Rashid's brilliant imagination, a collection that recalls a row of trumpets lined like bunting stems. This creation touches upon the sculptural theme: available stand-alone or in groups of three and illuminated by LED technology, they are just enchanting even with the lights off.

David

Village Lighting

This version of the Nafir is a triple pendant with a bronze ceiling plate and a shade with a bronze outside and a white inner.