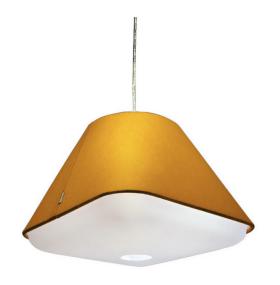

## **Innermost RD2SQ Pendant Light**

The RD2SQ Pendant Light by Innermost, crafted by designer Steve Jones, offers a distinctive twist on the traditional pendant light. The unique shape transitions from a square base to a circular top, creating a softly curved form that adds visual interest to any room. A frosted acrylic diffuser at the base softens the light, creating a warm and welcoming glow that's glare-free and comfortable.

The open top allows for a subtle uplight effect, enhancing ambient lighting and adding depth to the space. Available in a range of contemporary colours, the RD2SQ is versatile enough to suit various interiors, from modern living spaces to sophisticated commercial settings. This thoughtfully designed pendant brings a refined touch to any decor, blending simplicity with a playful architectural aesthetic that enhances any environment.