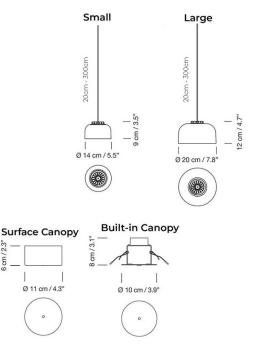

#### **PRODUCT SPECIFICATION**

| Light<br>Source: | Non-Dimmable: 3.7W, 2700K, 416 Lumens<br>Dimmable version: 7.7W, 2700K, 752 Lumens                                                        |
|------------------|-------------------------------------------------------------------------------------------------------------------------------------------|
| IP Code:         | 20                                                                                                                                        |
| Dimming:         | <b>Dimmable version</b> : Dimmable via 1-10V dimming systems. Please consult your electrician, additional wiring may be required on site. |
| Dimensions:      | Small:<br>Ø14cm<br>Height: 9cm                                                                                                            |
|                  | Large:<br>Ø20cm<br>Height: 12cm                                                                                                           |
|                  | Surface Canopy: Ø11cm x 6cm<br>Built-in Canopy: Ø10cm x 8cm                                                                               |

Cable Length: 20-300cm