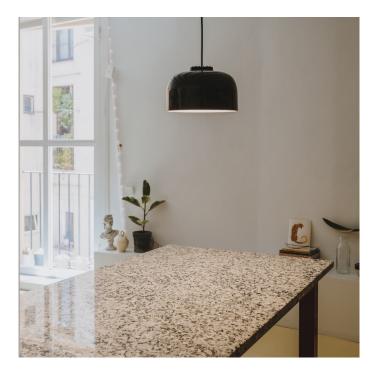

# Santa & Cole HeadHat Bowl LED Pendant

David

Village Lighting

The HeadHat Bowl pendant is a beautiful light made from a ceramic lampshade and using the best LED technology. This pendant lamp is one of many from the Santa & Cole collection that uses the HeadLED system, an LED source that can be transferred between different lampshades including the <u>HeadHat</u> <u>Plate pendant</u>, the <u>M64 pendant</u>, and the <u>Cirio Simple pendant</u>.

The ceramic lampshade is opaque and means the light is directed downwards, perfect for using over surfaces and tables in kitchens, dining areas and lounges. The HeadHat Bowl pendant lamp comes in small or large and in either a black or white finish, available with a variety of ceiling canopies in different colours, applications and dimming options. Use in homes, commercial spaces and more for a stylish yet practical solution.